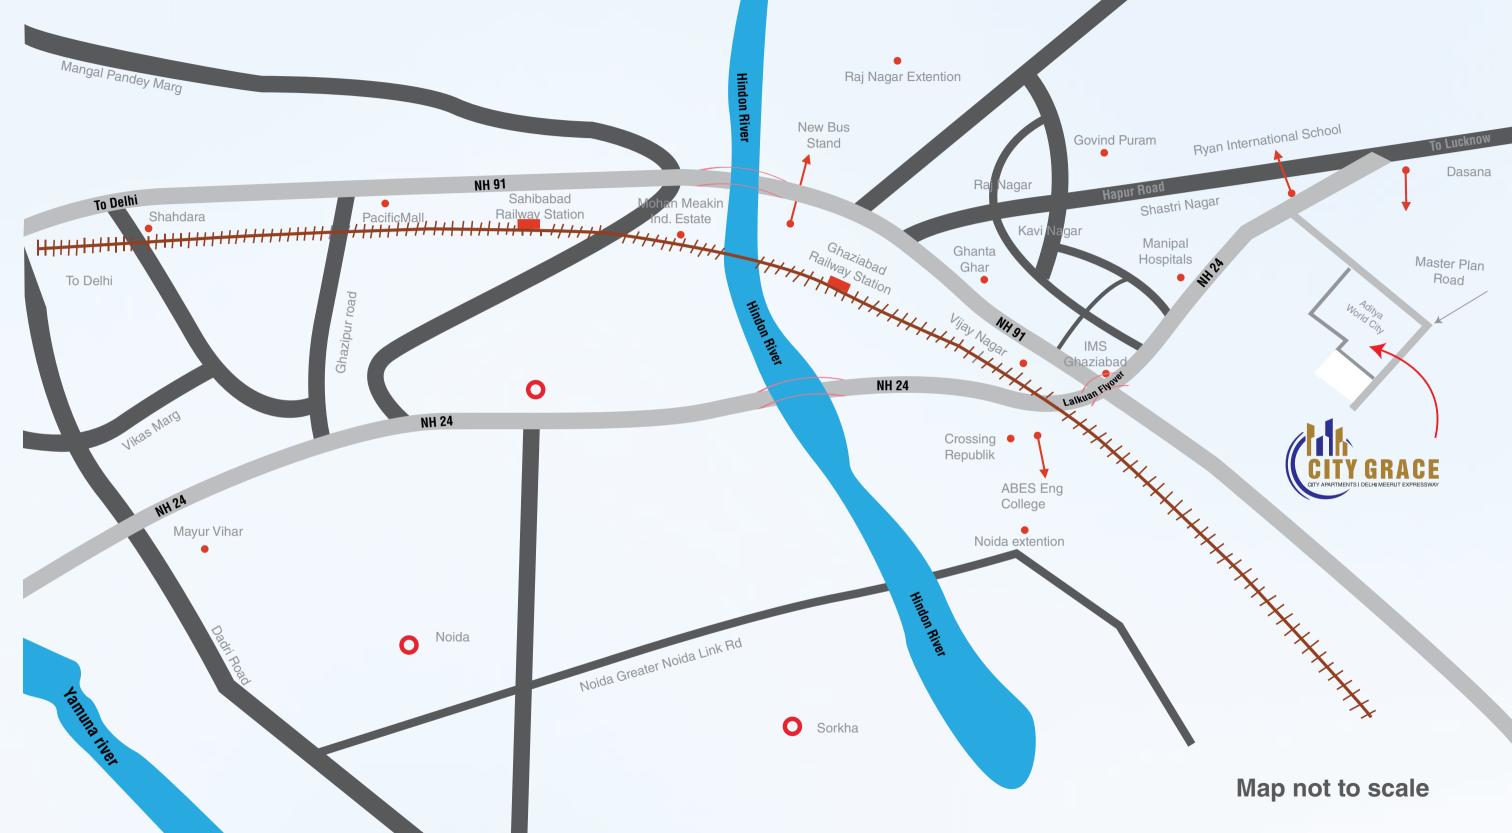

### **LOCATION MAP**

Rera Regn. No. UPRERAPRJ787285 | (www.up-rera.in)

| SUPERSTRUCTURE          | Earthquake Resistant RCC Framed Structure as per Seismic Zone IV                                                                                                 |
|-------------------------|------------------------------------------------------------------------------------------------------------------------------------------------------------------|
| FLOORING                | Vitrified Tiles Flooring in Drawing/Dinning, bedrooms and Kitchen.                                                                                               |
| DOORS &<br>WINDOWS      | Main and internal Doors made with hardwood frames and flush doors and hardware of reputed brands.  External Doors /Windows made of powder coated Aluminum/ UPVC. |
| KITCHEN                 | Granite top working platform. Stainless Steel Sink.<br>Ceramic glazed tiles upto 2 feet above working counter.                                                   |
| WASH ROOMS              | Antiskid Ceramic tiles in Wash Rooms.<br>Ceramic tiles on walls up to 7'6" feet height<br>Branded Sanitary and CP fittings                                       |
| INTERNAL<br>WALL FINISH | Internal Walls finish with POP punning and Oil Bound Distemper                                                                                                   |