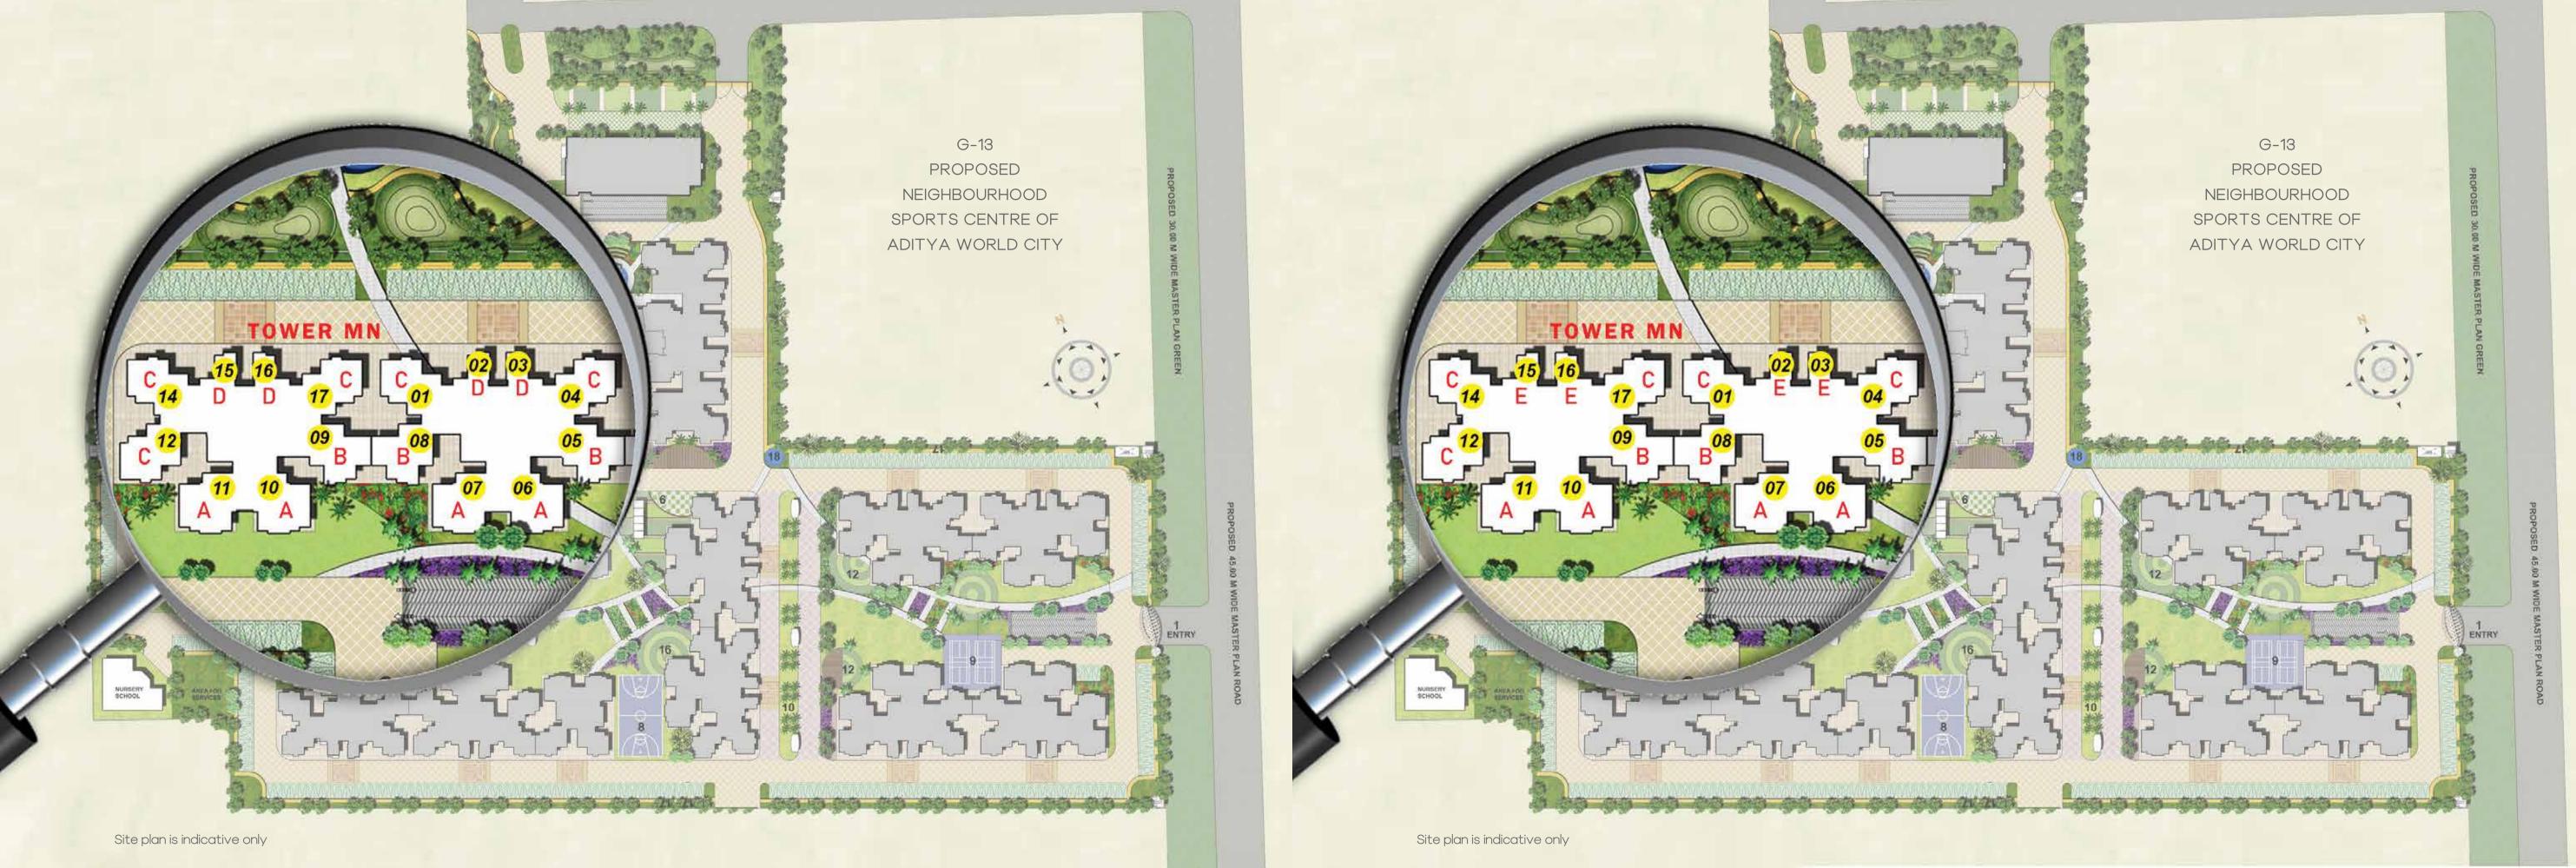

# About Close Vicinity

Aditya World City is an Integrated Township Project having thousands of families living therein and commercial ventures, school, temple etc. are situated and operational surrounded by lush green areas.