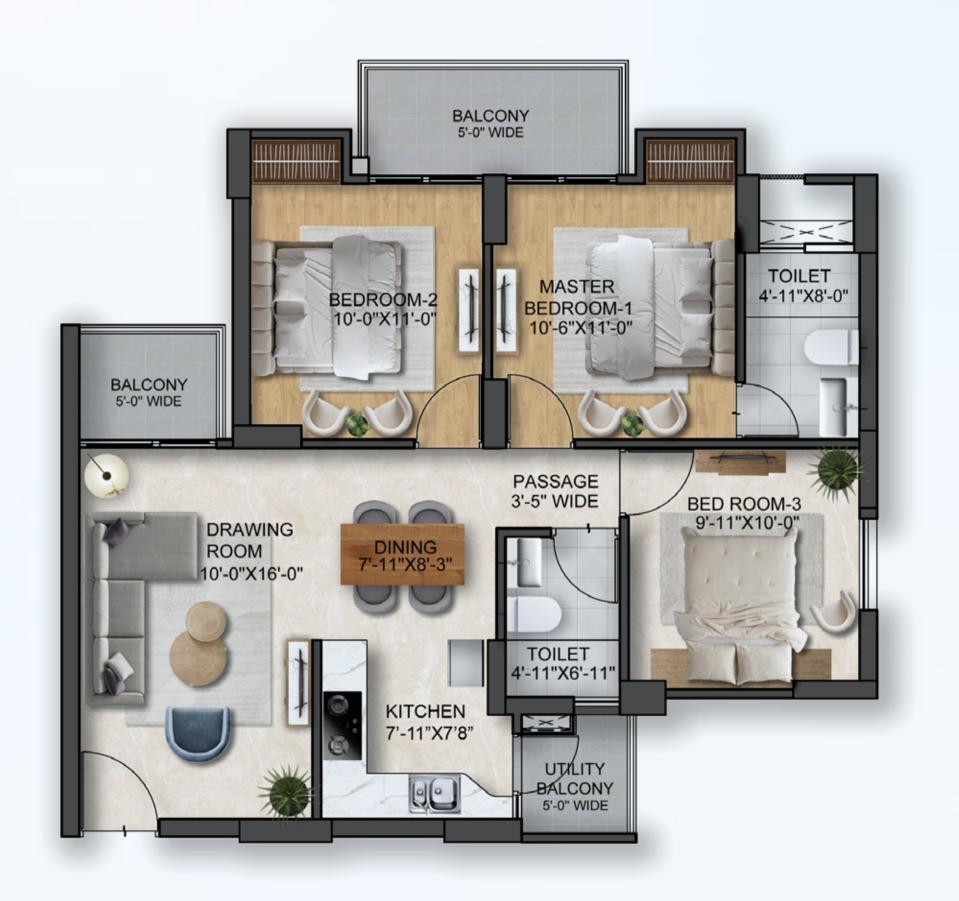

# TYPE A 3BHK 2TOILET

| AREAS          | SQM.  | SQ.FT. |
|----------------|-------|--------|
| CARPET AREA =  | 68.04 | 732.37 |
| BALCONY AREA = | 10.81 | 116.35 |

1 sq. mtr. = 10.7639 sq. ft

Disclaimer: The Furniture and Fixtures shown in floor plans are only for Indicative Purposes.