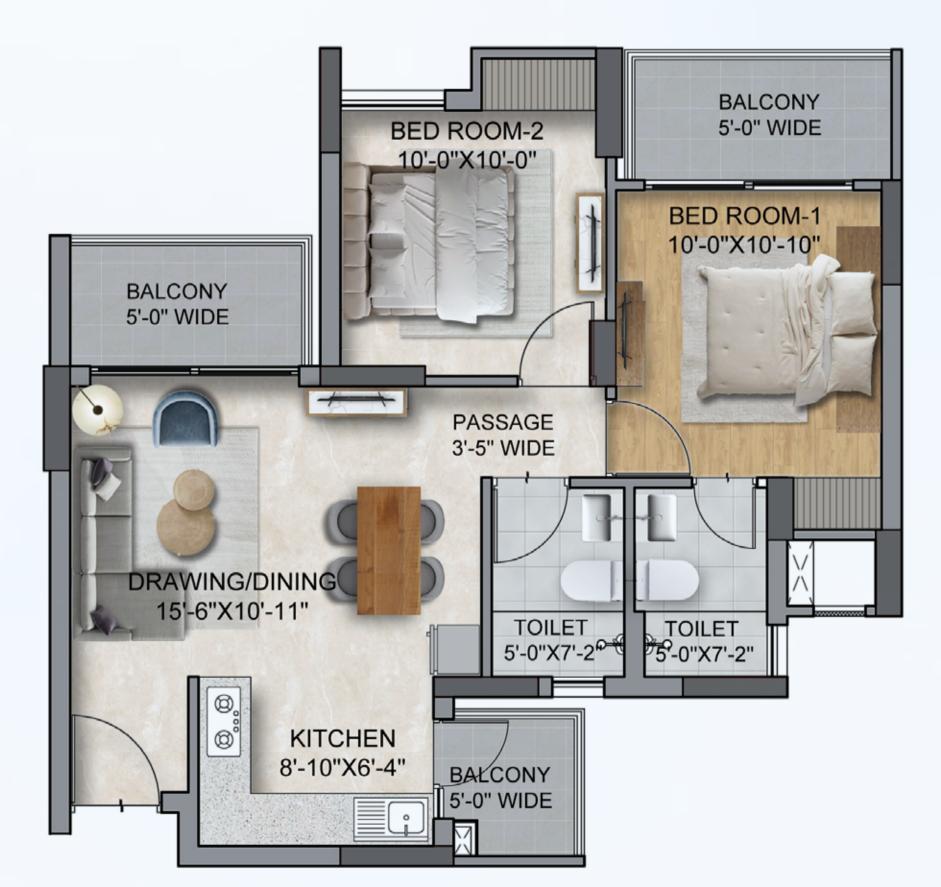

# TYPE A 3BHK 2TOILET

| AREAS          | SQM.  | SQ.FT. |
|----------------|-------|--------|
| CARPET AREA =  | 68.04 | 732.37 |
| BALCONY AREA = | 10.81 | 116.35 |

1 sq. mtr. = 10.7639 sq. ft

Disclaimer: The Furniture and Fixtures shown in floor plans are only for Indicative Purposes.

## TYPE B 2BHK 2TOILET

| AREAS          | SQM.  | SQ.FT. |
|----------------|-------|--------|
| CARPET AREA =  | 52.53 | 565.42 |
| BALCONY AREA = | 11.99 | 129.05 |

1 sq. mtr. = 10.7639 sq. ft

Disclaimer: The Furniture and Fixtures shown in floor plans are only for Indicative Purposes.

# TYPE C 2BHK 2TOILET

| AREAS         | SQM.  | SQ.FT. |
|---------------|-------|--------|
| CARPET AREA=  | 52.45 | 564.56 |
| BALCONY AREA= | 11.92 | 128.30 |

1 sq. mtr. = 10.7639 sq. ft

Disclaimer: The Furniture and Fixtures shown in floor plans are only for Indicative Purposes.

## TYPE D 2BHK 2TOILET

| AREAS          | SQM.  | SQ.FT. |
|----------------|-------|--------|
| CARPET AREA =  | 55.45 | 596.85 |
| BALCONY AREA = | 11.45 | 123.24 |

1 sq. mtr. = 10.7639 sq. ft

Disclaimer: The Furniture and Fixtures shown in floor plan