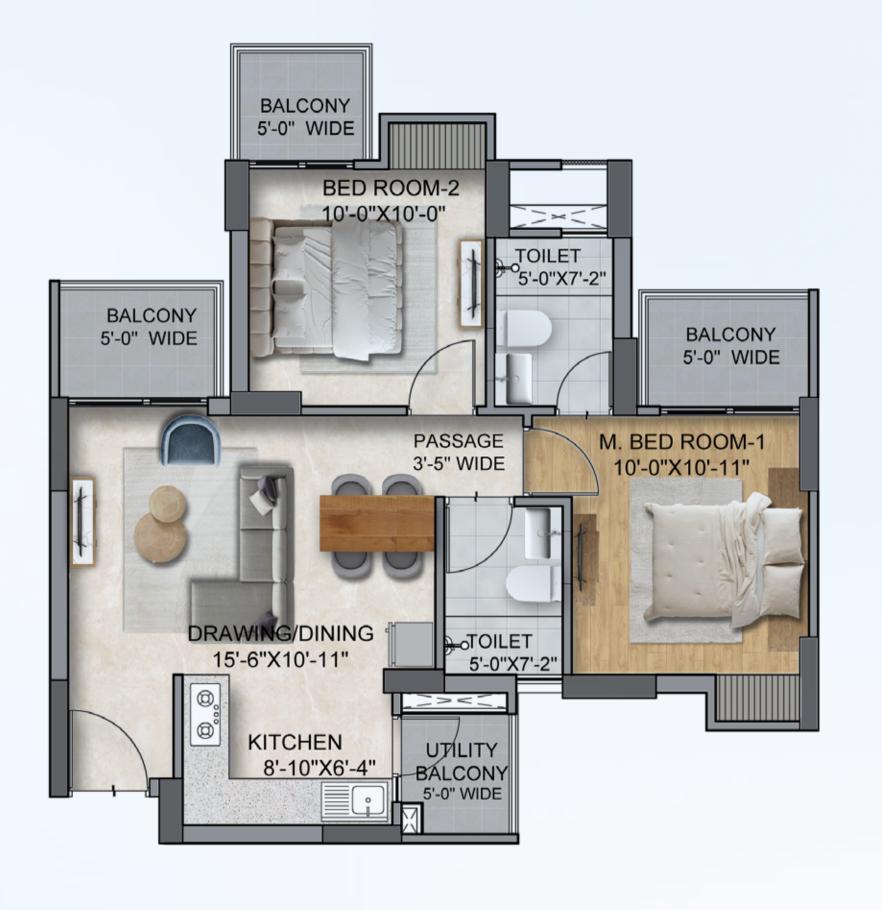

# TYPE A 3BHK 2TOILET

| AREAS          | SQM.  | SQ.FT. |
|----------------|-------|--------|
| CARPET AREA =  | 68.04 | 732.37 |
| BALCONY AREA = | 10.81 | 116.35 |

1 sq. mtr. = 10.7639 sq. ft

Disclaimer: The Furniture and Fixtures shown in floor plans are only for Indicative Purposes.

## TYPE B 2BHK 2TOILET

| AREAS          | SQM.  | SQ.FT. |
|----------------|-------|--------|
| CARPET AREA =  | 52.53 | 565.42 |
| BALCONY AREA = | 11.99 | 129.05 |

1 sq. mtr. = 10.7639 sq. ft

Disclaimer: The Furniture and Fixtures shown in floor plans are only for Indicative Purposes.

# TYPE C 2BHK 2TOILET

| AREAS         | SQM.  | SQ.FT. |
|---------------|-------|--------|
| CARPET AREA=  | 52.45 | 564.56 |
| BALCONY AREA= | 11.92 | 128.30 |

1 sq. mtr. = 10.7639 sq. ft

Disclaimer: The Furniture and Fixtures shown in floor plans are only for Indicative Purposes.

## TYPE D 2BHK 2TOILET

| AREAS          | SQM.  | SQ.FT. |
|----------------|-------|--------|
| CARPET AREA =  | 55.45 | 596.85 |
| BALCONY AREA = | 11.45 | 123.24 |

1 sq. mtr. = 10.7639 sq. ft

Disclaimer: The Furniture and Fixtures shown in floor plan